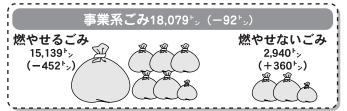

# 平成19年度に皆さんが出した ごみ・資源物の量です。

平成19年度に出たごみの量は全部で36,9645%。 昨年度と比べ3995減少しています。

また、びんや空き缶など、リサイクルされる 資源物の量は1,503%。

昨年度と比べ1385。増加しています。

今後もごみの減量化・リサイクルにご協力ください。

※資源物には平成18年10月 から開始したプラスチック 製容器包装が含まれていま

## 平成19年度 室蘭市のごみの量

( )内は前年度比