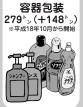

#### **資源物全体量1.503トシ(+138トシ)** ペットボトル

空き缶 312 (-21 b) ·アルミ缶152<sup>ト</sup> ・スチール年160%

ガラスびん

653 (+14 )

紙パック

1 '> (±0 '>)

プラスチック製

1.272万8千缶分

#### ※算出根拠

〈空き缶〉 ·アルミ缶16.6g/缶

·スチール缶44.8g/缶 (容量350ml)

〈ガラスびん〉

·500g/本 (ワインびん容量750ml) (容量500ml)

〈ペットボトル〉 ·27g/本

〈紙パック〉 ·33g/枚 (牛乳1000ml)