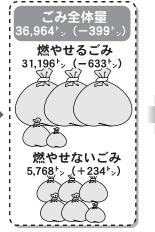

# 平成19年度に皆さんが出した ごみ・資源物の量です。

平成19年度に出たごみの量は全部で36,9645%。 昨年度と比べ3995減少しています。

また、びんや空き缶など、リサイクルされる 資源物の量は1,503%。

昨年度と比べ1385。増加しています。

今後もごみの減量化・リサイクルにご協力ください。

※資源物には平成18年10月 から開始したプラスチック 製容器包装が含まれていま

## 平成19年度 室蘭市のごみの量

( )内は前年度比