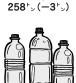

#### **資源物全体量1.503トシ(+138トシ)** ペットボトル

空き缶 312 (-21 b) ·アルミ缶152<sup>ト</sup> ・スチール年160%

ガラスびん

653 (+14 )

紙パック

1 '> (±0 '>)

プラスチック製

1.272万8千缶分