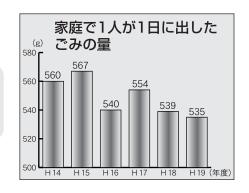

# 平成19年度に皆さんが出した ごみ・資源物の量です。

平成19年度に出たごみの量は全部で36,9645%。 昨年度と比べ3995減少しています。

また、びんや空き缶など、リサイクルされる 資源物の量は1,503%。

昨年度と比べ1385。増加しています。

今後もごみの減量化・リサイクルにご協力ください。

※資源物には平成18年10月 から開始したプラスチック 製容器包装が含まれていま

## 平成19年度 室蘭市のごみの量

( )内は前年度比