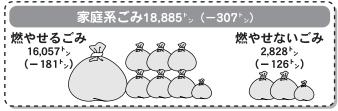

# 平成19年度に皆さんが出した ごみ・資源物の量です。

平成19年度に出たごみの量は全部で36,9645%。 昨年度と比べ3995減少しています。

また、びんや空き缶など、リサイクルされる 資源物の量は1,503%。

昨年度と比べ1385。増加しています。

今後もごみの減量化・リサイクルにご協力ください。

※資源物には平成18年10月 から開始したプラスチック 製容器包装が含まれていま

## 平成19年度 室蘭市のごみの量

( )内は前年度比