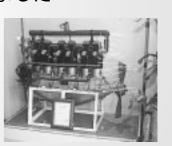

### 室蘭市有形文化財指定 国産第1号の航空エンジン「室0号」の 展示場所を変更しました

航空エンジン「室0号」 の展示場所が、民俗資料 館から日本製鋼所室蘭製 作所の新事務所玄関ロビ ーに変わりました。

ロビーには、「室0号」 エンジンを積んだ飛行機 の復元模型や日本製鋼所

室蘭製作所が製作した「日本刀」などの貴重な資料も 展示され、ミニ博物館として、ものづくりや産業技 術の発展の歴史などについて学ぶことができます。

見学を希望する人は、 日本製鋼所室蘭製作所 総務グループ(各200 143) へ電話で申し 込みをしてください。

生涯学習課🖀 22 5 0 9 4