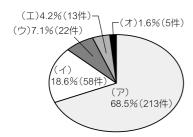

### ●平均購入額(発行額は5億円)

| 販売件数 | 平均購入額   |
|------|---------|
| 320  | 156万3千円 |

### ●個人と法人・団体販売分の内訳

|       | 件数  | 金 額       | 比率    |
|-------|-----|-----------|-------|
| 個 人   | 311 | 4億7,550万円 | 97.2% |
| 法人・団体 | 9   | 2,450万円   | 2.8%  |

### ●年齢別販売件数(個人)

- (ア)60歳以上
- (イ)50歳~60歳
- (ウ) 40歳~50歳
- (工)30歳~40歳
- (オ) 30歳未満

今回お知らせした財政状況やミニ公募債の情報については、室蘭市のホームページでもご覧になることができます。また、予算の執行状況などの詳しい内容を記載した「財政事情説明書」を平成16年6月19日まで、本庁3階財政課、東・中島サービスセンターで公表しています。