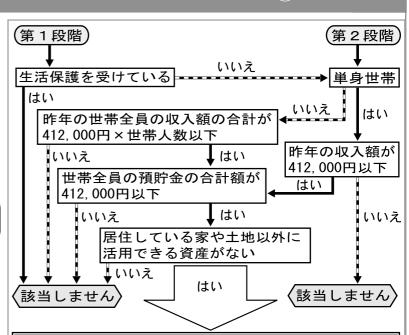

### **済じですか?** 介護保険料の軽減制度

平成15年度の介護保険料の軽減申 請を受け付けます。

①、②に該当する人は軽減の対象 になるか、右の図で確認してくださ

①保険料が**第1段階**(年額18,500円) ②保険料が**第2段階**(年額27,800円)

申請は8月末までに介護保険の窓口 ただし、7月以降に介護保険の資格 を取得する人は、取得日の90日以内 に申請してください。

※このほかにも軽減制度があります。 本紙折り込みの「介護保険だより ささえあい」をご覧ください。